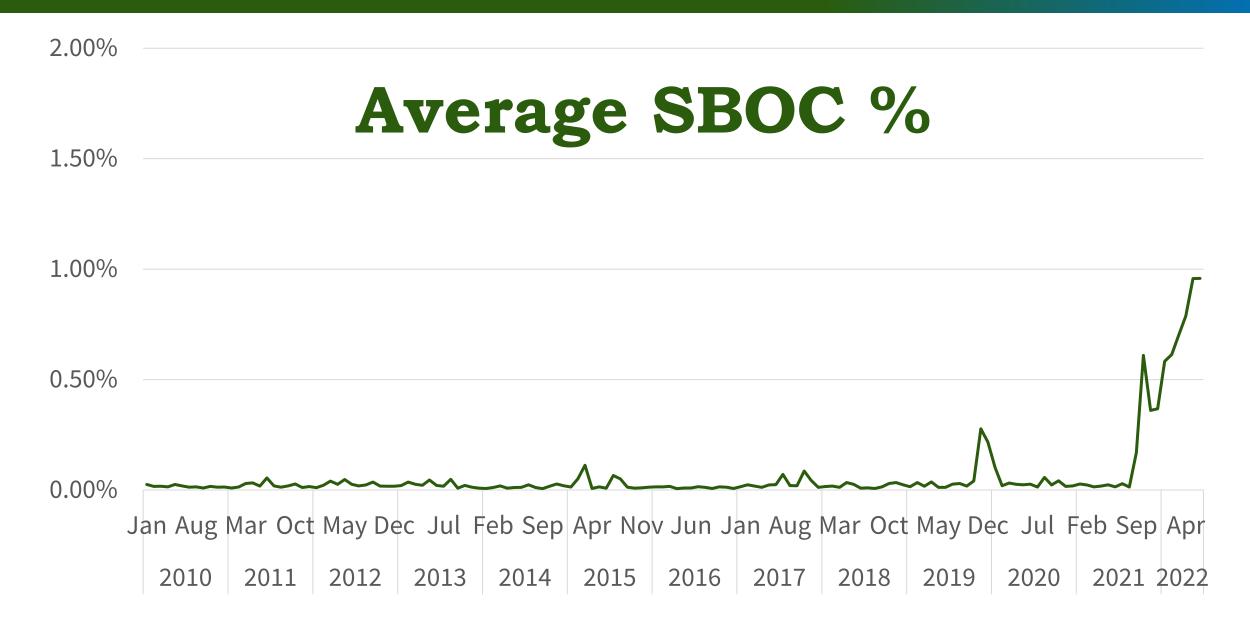

## % Soybean Certificates where SBOC was certified and met US #1 criteria (<= 1.0%)

July 2021 – June 21, 2022

| Month      |       | % #1<br>SBOC |        | % #3<br>SBOC | % Exceeds #1<br>SBOC | Avg<br>SBOC | Certs Exceeding<br>#1 SBOC |
|------------|-------|--------------|--------|--------------|----------------------|-------------|----------------------------|
| Jul        | 3907  | 99.85%       | 0.13%  | 0.03%        | 0.15%                | 0.03%       | 6                          |
| Aug        | 3553  | 99.92%       | 0.08%  | 0.00%        | 0.08%                | 0.01%       | 3                          |
| Sep        | 5593  | 95.83%       | 2.54%  | 1.36%        | 4.17%                | 0.17%       | 233                        |
| Oct        | 23496 | 82.21%       | 10.37% | 6.12%        | 17.79%               | 0.61%       | 4181                       |
| Nov        | 22436 | 88.10%       | 9.56%  | 2.13%        | 11.90%               | 0.36%       | 2671                       |
| Dec        | 17827 | 89.02%       | 8.58%  | 2.25%        | 10.98%               | 0.37%       | 1958                       |
| Jan        | 13748 | 81.32%       | 11.46% | 6.92%        | 18.68%               | 0.58%       | 2568                       |
| Feb        | 9838  | 81.18%       | 13.23% | 5.35%        | 18.82%               | 0.61%       | 1852                       |
| Mar        | 9966  | 75.47%       | 19.06% | 5.13%        | 24.53%               | 0.70%       | 2445                       |
| Apr        | 8622  | 71.99%       | 17.29% | 10.26%       | 28.01%               | 0.79%       | 2415                       |
| May        | 8648  | 67.92%       | 17.78% | 12.95%       | 32.08%               | 0.96%       | 2774                       |
| Jun (1-21) | 5733  | 67.24%       | 18.37% | 13.26%       | 32.76%               | 0.96%       | 1878                       |