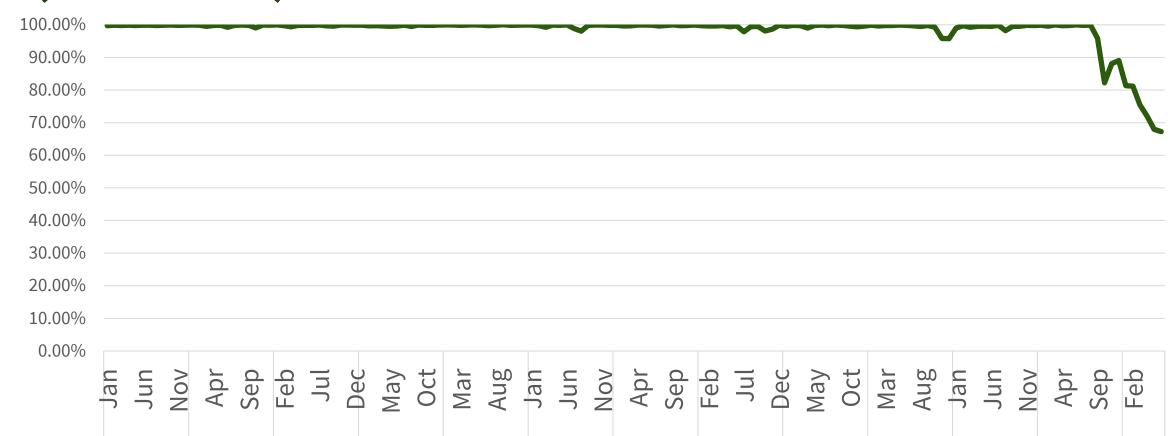

## % Soybean Certificates where SBOC was certified and met US #1 criteria (<= 1.0%)

July 2021 – June 21, 2022

| Month      |       | % #1<br>SBOC |        | % #3<br>SBOC | % Exceeds #1<br>SBOC | Avg<br>SBOC | Certs Exceeding<br>#1 SBOC |
|------------|-------|--------------|--------|--------------|----------------------|-------------|----------------------------|
| Jul        | 3907  | 99.85%       | 0.13%  | 0.03%        | 0.15%                | 0.03%       | 6                          |
| Aug        | 3553  | 99.92%       | 0.08%  | 0.00%        | 0.08%                | 0.01%       | 3                          |
| Sep        | 5593  | 95.83%       | 2.54%  | 1.36%        | 4.17%                | 0.17%       | 233                        |
| Oct        | 23496 | 82.21%       | 10.37% | 6.12%        | 17.79%               | 0.61%       | 4181                       |
| Nov        | 22436 | 88.10%       | 9.56%  | 2.13%        | 11.90%               | 0.36%       | 2671                       |
| Dec        | 17827 | 89.02%       | 8.58%  | 2.25%        | 10.98%               | 0.37%       | 1958                       |
| Jan        | 13748 | 81.32%       | 11.46% | 6.92%        | 18.68%               | 0.58%       | 2568                       |
| Feb        | 9838  | 81.18%       | 13.23% | 5.35%        | 18.82%               | 0.61%       | 1852                       |
| Mar        | 9966  | 75.47%       | 19.06% | 5.13%        | 24.53%               | 0.70%       | 2445                       |
| Apr        | 8622  | 71.99%       | 17.29% | 10.26%       | 28.01%               | 0.79%       | 2415                       |
| May        | 8648  | 67.92%       | 17.78% | 12.95%       | 32.08%               | 0.96%       | 2774                       |
| Jun (1-21) | 5733  | 67.24%       | 18.37% | 13.26%       | 32.76%               | 0.96%       | 1878                       |