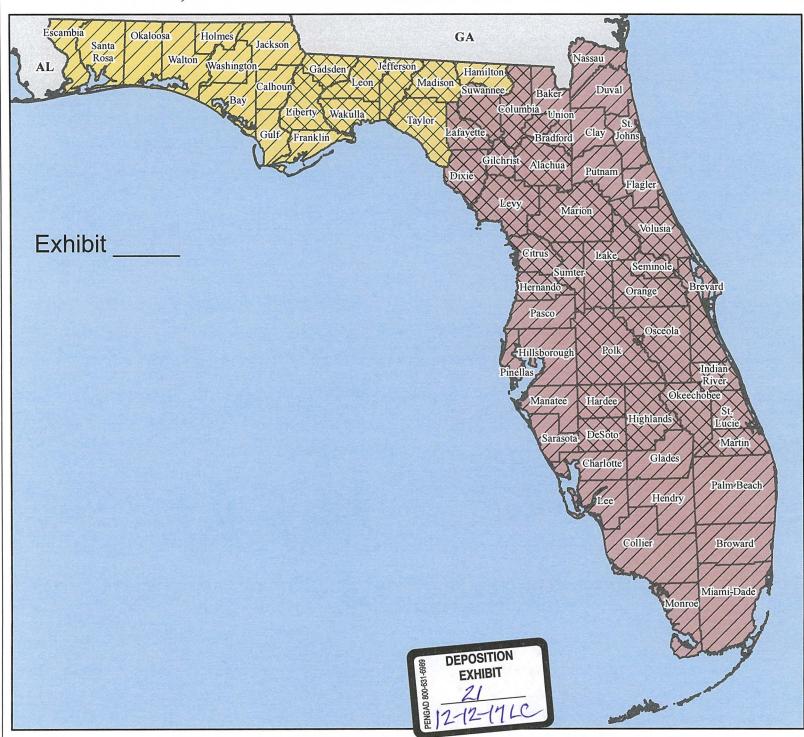

## FEMA-4337-DR, Florida Disaster Declaration as of 10/12/2017

## Data Layer/Map Description:

The types of assistance that have been designated for selected areas in the State of Florida.

All designated areas in the State of Florida are eligible to apply for assistance under the Hazard Mitigation Grant Program.

## **Designated Counties**

Public Assistance (Categories A and B)

Individual Assistance and Public Assistance (Categories A and B)

Individual Assistance and Public Assistance (Categories A - G)

Public Assistance (Categories A - G

## **Data Sources:**

FEMA, ESRI;

Initial Declaration: 09/10/2017 Disaster Federal Registry Notice: Amendment #12 - 10/11/2017 Datum: North American 1983

Projection: Lambert Conformal Conic