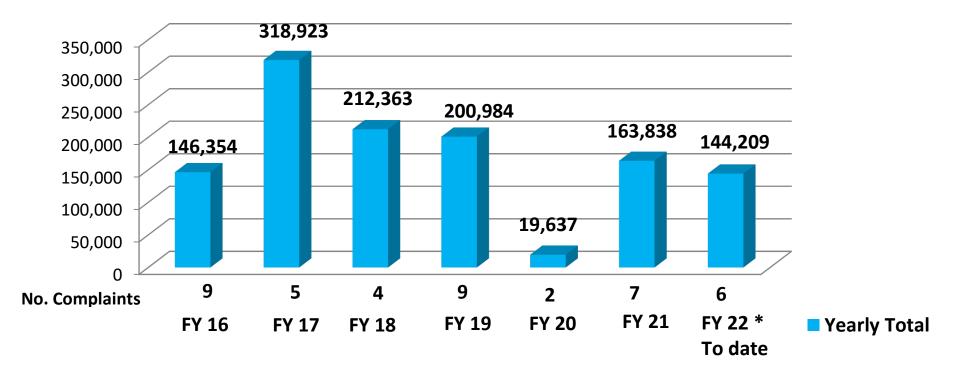

#### **Foreign Complaints Received**

#### Fiscal Year 2016 to Fiscal Year 2022 to date

#### **Metric Tons Involved**

**Agricultural Marketing Service** 

# **Foreign Complaints Received**

- ✓ 1 Short Weight Complaint
  ❖ Italy
- ✓ 5 Quality Complaints
  ❖ Malaysia
  ❖ Korea
  ❖ China

Agricultural Marketing Service